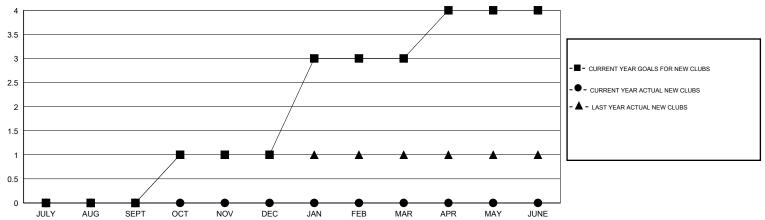

## LOCATION MARYLAND

 $\mathsf{GMT}\;\mathsf{CA}\;1$ 

|                       |                  | Clubs               |                            |                             |                       |                    | Members                    |                              |                             |
|-----------------------|------------------|---------------------|----------------------------|-----------------------------|-----------------------|--------------------|----------------------------|------------------------------|-----------------------------|
| RESULTS FOR 2014-2015 |                  |                     |                            |                             | RESULTS FOR 2014-2015 |                    |                            |                              |                             |
| QUARTER               | NEW CLUB<br>GOAL | ACTUAL NEW<br>CLUBS | ACTUAL<br>DROPPED<br>CLUBS | ACTUAL NET<br>GAIN/<br>LOSS | QUARTER               | NEW MEMBER<br>GOAL | ACTUAL TOTAL MEMBERS ADDED | ACTUAL<br>DROPPED<br>MEMBERS | ACTUAL NET<br>GAIN/<br>LOSS |
| JULY/AUG/SEPT         | 0                | 0                   | 0                          | 0                           | JULY/AUG/SEPT         | 5                  | 3                          | 24                           | -21                         |
| OCT/NOV/DEC           | 1                | 0                   | 0                          | 0                           | OCT/NOV/DEC           | 35                 | 0                          | 0                            | 0                           |
| JAN/FEB/MAR           | 2                | 0                   | 0                          | 0                           | JAN/FEB/MAR           | 70                 | 0                          | 0                            | 0                           |
| APR/MAY/JUNE          | 1                | 0                   | 0                          | 0                           | APR/MAY/JUNE          | 40                 | 0                          | 0                            | 0                           |