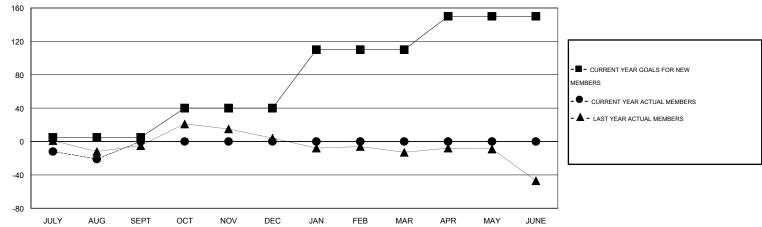

## LOCATION MARYLAND

 $\mathsf{GMT}\;\mathsf{CA}\;1$ 

|                       |                  | Clubs               |                            |                             |                       |                    | Members                    |                              |                             |
|-----------------------|------------------|---------------------|----------------------------|-----------------------------|-----------------------|--------------------|----------------------------|------------------------------|-----------------------------|
| RESULTS FOR 2014-2015 |                  |                     |                            |                             | RESULTS FOR 2014-2015 |                    |                            |                              |                             |
| QUARTER               | NEW CLUB<br>GOAL | ACTUAL NEW<br>CLUBS | ACTUAL<br>DROPPED<br>CLUBS | ACTUAL NET<br>GAIN/<br>LOSS | QUARTER               | NEW MEMBER<br>GOAL | ACTUAL TOTAL MEMBERS ADDED | ACTUAL<br>DROPPED<br>MEMBERS | ACTUAL NET<br>GAIN/<br>LOSS |
| JULY/AUG/SEPT         | 0                | 0                   | 0                          | 0                           | JULY/AUG/SEPT         | 5                  | 3                          | 24                           | -21                         |
| OCT/NOV/DEC           | 1                | 0                   | 0                          | 0                           | OCT/NOV/DEC           | 35                 | 0                          | 0                            | 0                           |
| JAN/FEB/MAR           | 2                | 0                   | 0                          | 0                           | JAN/FEB/MAR           | 70                 | 0                          | 0                            | 0                           |
| APR/MAY/JUNE          | 1                | 0                   | 0                          | 0                           | APR/MAY/JUNE          | 40                 | 0                          | 0                            | 0                           |